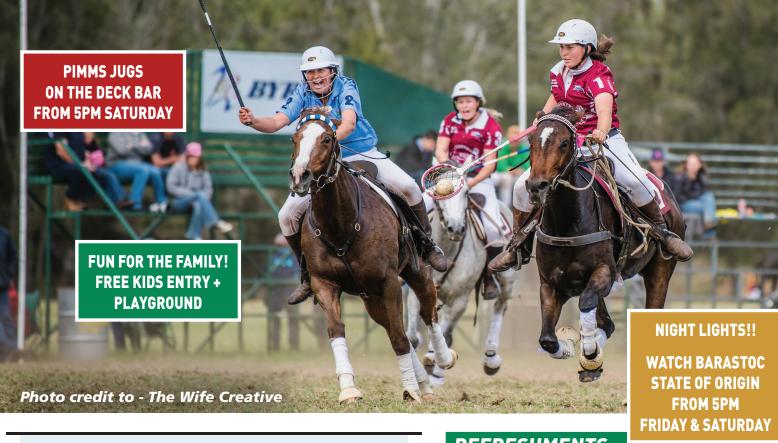

## POLOCROSSE

**MORGAN PARK, WARWICK 3RD-5TH MAY 2024** 

ACTION ALL DAY/NIGHT FRIDAY & SATURDAY + FINALS SUNDAY NIGHT

## REFRESHMENTS

Clubhouse Cafe open all day from 6am Friday, Saturday & Sunday serving breakfast, lunch & evening meals.

Clubhouse Bar open until late daily. Entertainment Friday & Saturday nights.

## **ADMISSION**

- ATM in Club House (not at gate)
- \$40 Event Pass (3 Days/2 Nights)
- \$15 per day / night
- \$12 per night only
- Children under 16 FREE

FOR MORE INFO: Contact Les 0419 714 545 • www.warwickpolox.com.au